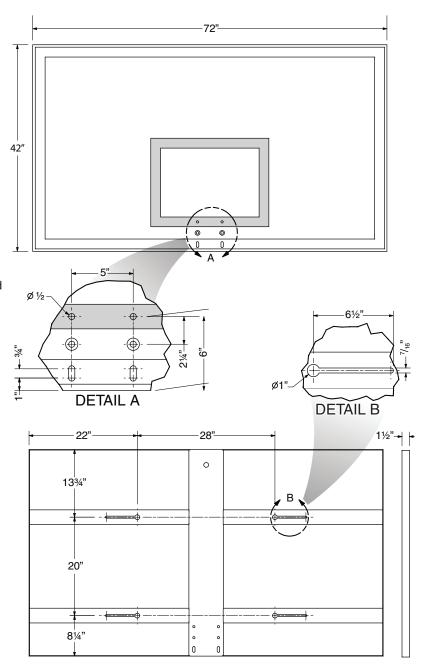

#### **Product Description**

503167 Backboard is 72" x 42", constructed of a single piece of 12 gauge steel reinforced with four 12 gauge horizontal channel sections, and one heavy 10 gauge vertical channel. The backboard face shell has a  $1-\frac{1}{2}$ " deep flange. All reinforced sections are welded to the main outer shell and to each other to make a single, vibration-free unit.

Mounting keyhole type slots are positioned in center of horizontal reinforced channels located on 20" vertical and 35" horizontal centers (standard fan shaped backboard mounting). Backboard is finished with gloss white powder coat and silk-screened orange perimeter and target area markings. Goal mounting holes are at 5" (horizontal) x 5" (vertical).